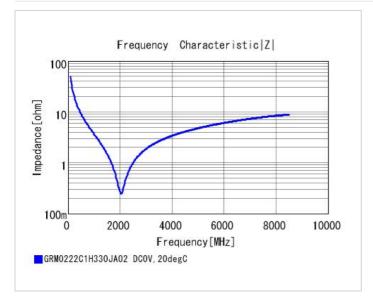

#### Chart of characteristic data (The charts below may show another part number which shares its characteristics.)

2 of 2