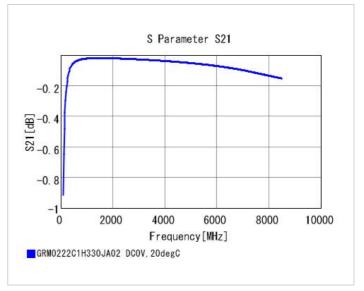

#### Chart of characteristic data (The charts below may show another part number which shares its characteristics.)

2 of 2