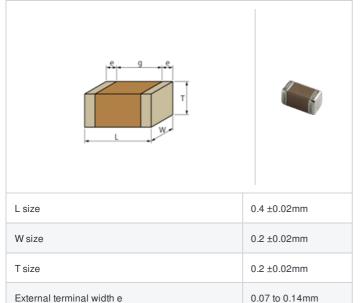

### **Shape**

# **Specifications**

Size code in inch(mm)

Distance between external terminals g

| Capacitance                                      | 33pF ±5%     |
|--------------------------------------------------|--------------|
| Rated voltage                                    | 50Vdc        |
| Temperature characteristics (complied standard)  | CH(JIS)      |
| Temperature coefficient                          | 0±60ppm/°C   |
| Temperature range of temperature characteristics | 20 to 125°C  |
| Operating temperature range                      | -55 to 125°C |

0.13mm min.

01005 (0402M)

1 of 2

<sup>1.</sup> This datasheet is downloaded from the website of Murata Manufacturing Co., Ltd. Therefore, it's specifications are subject to change or our products in it may be discontinued without advance notice. Please check with our sales representatives or product engineers before ordering.