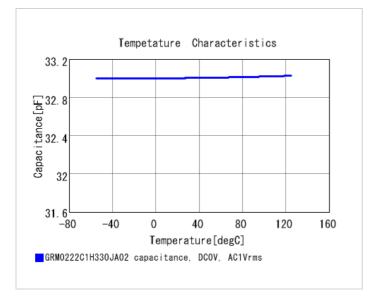

#### Chart of characteristic data (The charts below may show another part number which shares its characteristics.)

2 of 2