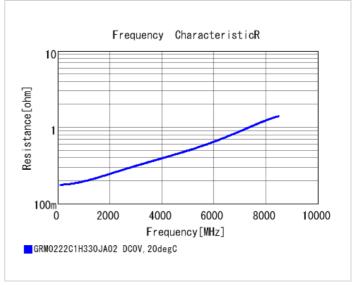

#### Chart of characteristic data (The charts below may show another part number which shares its characteristics.)

2 of 2