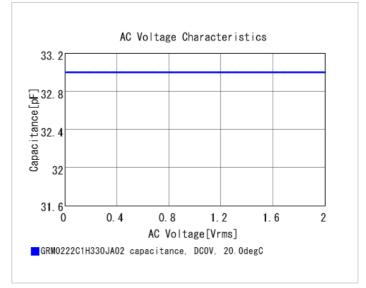

#### Chart of characteristic data (The charts below may show another part number which shares its characteristics.)

2 of 2