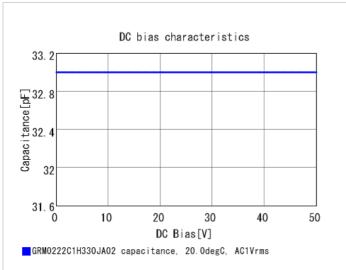

#### Chart of characteristic data (The charts below may show another part number which shares its characteristics.)

2 of 2